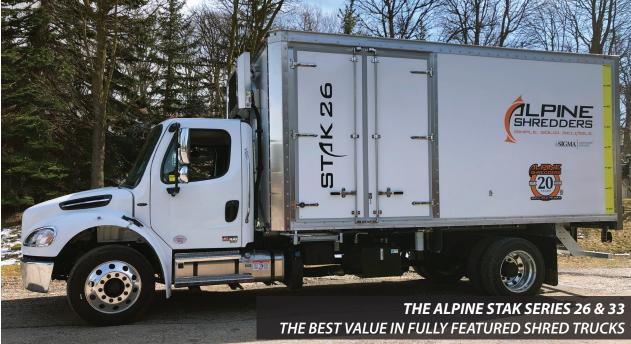

Our solid cutter shaft is renowned for being the most solid & reliable available in the industry.

Optional Built in Hard Drive Shredder (available in most models)

| TRUCK SPECS          | STAK 26                                                          | STAK 33                                                                                                                                           | VMAX                                                             |
|----------------------|------------------------------------------------------------------|---------------------------------------------------------------------------------------------------------------------------------------------------|------------------------------------------------------------------|
| Standard Chassis:    | Freightliner M2                                                  | Freightliner M2                                                                                                                                   | Freightliner M2                                                  |
| Powertrain:          | Cummins B 6.7 litre                                              | Cummins L 9 litre                                                                                                                                 | Cummins L 9 litre                                                |
| HP - Torque:         | 240 hp - 560 lb/ft                                               | 300 hp - 860 lb/ft                                                                                                                                | 315 hp - 950 lb/ft                                               |
| Transmission:        | Allison RDS Automatic                                            | Allison RDS Automatic                                                                                                                             | Allison RDS Automatic                                            |
| Interior:            | AM-FM / PW / PDL / Air / Cruise / Tilt                           | AM-FM / PW / PDL / Air / Cruise / Tilt                                                                                                            | AM-FM / PW / PDL / Air / Cruise / Tilt                           |
| GVWR:                | 26,000 lbs                                                       | 33,000 lbs                                                                                                                                        | 33,000 lbs                                                       |
| Payload:             | 8,250 lbs (1,2)                                                  | 12,750 lbs <sup>(1,2)</sup>                                                                                                                       | 12,500 lbs <sup>(1,2)</sup>                                      |
| Body Type:           | Premium Build / FRP / Stainless<br>Low Profile / Galvanized Deck | Premium Build / FRP / Stainless<br>Low Profile / Galvanized Deck                                                                                  | Premium Build / FRP / Stainless<br>Low Profile / Galvanized Deck |
| Overall Length:      | 27′6″                                                            | 32′0″                                                                                                                                             | 32'0"                                                            |
| Overall Height:      | 11′11″                                                           | 12′3″                                                                                                                                             | 12′3″                                                            |
| Wheels:              | Low Profile 22.5" with Air Brakes                                | 22.5" with Air Brakes                                                                                                                             | 22.5" with Air Brakes                                            |
| SHREDDER SPECS       | STAK 26                                                          | STAK 33                                                                                                                                           | VMAX                                                             |
| Shredder:            | Alpine 720 Solid Shaft                                           | Alpine 720 Solid Shaft                                                                                                                            | Alpine 720 Solid Shaft                                           |
| Performance:         | 6,000 lbs/hour (3)                                               | 7,500 lbs/hour (3)                                                                                                                                | 11,500 lbs/hour <sup>(3)</sup>                                   |
| Gearboxes:           | Direct Drive Planetary                                           | Direct Drive Planetary                                                                                                                            | Direct Drive Planetary                                           |
| Cart Lift:           | Alpine ShurGrip                                                  | Alpine ShurGrip                                                                                                                                   | Alpine ShurGrip                                                  |
| Unload System:       | Walking Floor                                                    | Walking Floor                                                                                                                                     | Walking Floor                                                    |
| Cart Storage:        | 3 - 64 gallon carts                                              | 3 - 64 gallon carts                                                                                                                               | 3 - 64 gallon carts                                              |
| Remote Curbside:     | Engine / PTO / Start / Stop / Offload                            | Engine / PTO / Start / Stop / Offload                                                                                                             | Engine / PTO / Start / Stop / Offload                            |
| Vision System:       | 3 Cameras / 2 Monitors                                           | 3 Cameras / 2 Monitors                                                                                                                            | 3 Cameras / 2 Monitors                                           |
| Controls:            | Relay Logic                                                      | Relay Logic                                                                                                                                       | Relay Logic                                                      |
| Safety Systems:      | Access Door Interlocks                                           | Access Door Interlocks                                                                                                                            | Access Door Interlocks                                           |
|                      | LED Strobes                                                      | LED Strobes                                                                                                                                       | LED Strobes                                                      |
|                      | Back-up Camera                                                   | Back-up Camera                                                                                                                                    | Back-up Camera                                                   |
|                      | 2 E-Stops                                                        | 2 E-Stops                                                                                                                                         | 2 E-Stops                                                        |
| Fuel Saver:          | Shred Load Detection                                             | Shred Load Detection                                                                                                                              | Shred Load Detection                                             |
|                      | Aerodynamic Low Profile Body                                     | Aerodynamic Low Profile Body                                                                                                                      | Aerodynamic Low Profile Body                                     |
| OTHER OPTIONS        | STAK 26                                                          | STAK 33                                                                                                                                           | VMAX                                                             |
| Available Options: ( |                                                                  | AVAILABLE ON ALL MODELS  /eight Scale, Custom Paint, Custom Graphics, Hard m, Extended Chassis Warranty, E-Track, Outside Re Locking Battery Box. |                                                                  |