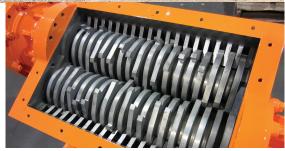

Our low-RPM, high-torque shredder assembly increases the life of all hydraulics, pumps, gearboxes and shredder shafts. High tip force and aggressive hook profile ensures superior throughput even on the toughest dense paper.

Our solid cutter shaft is renowned for being the most solid & reliable available in the industry.

Optional Built in Hard Drive Shredder (available in most models)

| TRUCK SPECS          | STAK 26                                                          | STAK 33                                                                                                                                           | VMAX                                                             |
|----------------------|------------------------------------------------------------------|---------------------------------------------------------------------------------------------------------------------------------------------------|------------------------------------------------------------------|
| Standard Chassis:    | Freightliner M2                                                  | Freightliner M2                                                                                                                                   | Freightliner M2                                                  |
| Powertrain:          | Cummins B 6.7 litre                                              | Cummins L 9 litre                                                                                                                                 | Cummins L 9 litre                                                |
| HP - Torque:         | 240 hp - 560 lb/ft                                               | 300 hp - 860 lb/ft                                                                                                                                | 315 hp - 950 lb/ft                                               |
| Transmission:        | Allison RDS Automatic                                            | Allison RDS Automatic                                                                                                                             | Allison RDS Automatic                                            |
| Interior:            | AM-FM / PW / PDL / Air / Cruise / Tilt                           | AM-FM / PW / PDL / Air / Cruise / Tilt                                                                                                            | AM-FM / PW / PDL / Air / Cruise / Tilt                           |
| GVWR:                | 26,000 lbs                                                       | 33,000 lbs                                                                                                                                        | 33,000 lbs                                                       |
| Payload:             | 8,250 lbs (1,2)                                                  | 12,750 lbs <sup>(1,2)</sup>                                                                                                                       | 12,500 lbs <sup>(1,2)</sup>                                      |
| Body Type:           | Premium Build / FRP / Stainless<br>Low Profile / Galvanized Deck | Premium Build / FRP / Stainless<br>Low Profile / Galvanized Deck                                                                                  | Premium Build / FRP / Stainless<br>Low Profile / Galvanized Deck |
| Overall Length:      | 27′6″                                                            | 32′0″                                                                                                                                             | 32'0"                                                            |
| Overall Height:      | 11′11″                                                           | 12′3″                                                                                                                                             | 12′3″                                                            |
| Wheels:              | Low Profile 22.5" with Air Brakes                                | 22.5" with Air Brakes                                                                                                                             | 22.5" with Air Brakes                                            |
| SHREDDER SPECS       | STAK 26                                                          | STAK 33                                                                                                                                           | VMAX                                                             |
| Shredder:            | Alpine 720 Solid Shaft                                           | Alpine 720 Solid Shaft                                                                                                                            | Alpine 720 Solid Shaft                                           |
| Performance:         | 6,000 lbs/hour (3)                                               | 7,500 lbs/hour (3)                                                                                                                                | 11,500 lbs/hour <sup>(3)</sup>                                   |
| Gearboxes:           | Direct Drive Planetary                                           | Direct Drive Planetary                                                                                                                            | Direct Drive Planetary                                           |
| Cart Lift:           | Alpine ShurGrip                                                  | Alpine ShurGrip                                                                                                                                   | Alpine ShurGrip                                                  |
| Unload System:       | Walking Floor                                                    | Walking Floor                                                                                                                                     | Walking Floor                                                    |
| Cart Storage:        | 3 - 64 gallon carts                                              | 3 - 64 gallon carts                                                                                                                               | 3 - 64 gallon carts                                              |
| Remote Curbside:     | Engine / PTO / Start / Stop / Offload                            | Engine / PTO / Start / Stop / Offload                                                                                                             | Engine / PTO / Start / Stop / Offload                            |
| Vision System:       | 3 Cameras / 2 Monitors                                           | 3 Cameras / 2 Monitors                                                                                                                            | 3 Cameras / 2 Monitors                                           |
| Controls:            | Relay Logic                                                      | Relay Logic                                                                                                                                       | Relay Logic                                                      |
| Safety Systems:      | Access Door Interlocks                                           | Access Door Interlocks                                                                                                                            | Access Door Interlocks                                           |
|                      | LED Strobes                                                      | LED Strobes                                                                                                                                       | LED Strobes                                                      |
|                      | Back-up Camera                                                   | Back-up Camera                                                                                                                                    | Back-up Camera                                                   |
|                      | 2 E-Stops                                                        | 2 E-Stops                                                                                                                                         | 2 E-Stops                                                        |
| Fuel Saver:          | Shred Load Detection                                             | Shred Load Detection                                                                                                                              | Shred Load Detection                                             |
|                      | Aerodynamic Low Profile Body                                     | Aerodynamic Low Profile Body                                                                                                                      | Aerodynamic Low Profile Body                                     |
| OTHER OPTIONS        | STAK 26                                                          | STAK 33                                                                                                                                           | VMAX                                                             |
| Available Options: ( |                                                                  | AVAILABLE ON ALL MODELS  /eight Scale, Custom Paint, Custom Graphics, Hard m, Extended Chassis Warranty, E-Track, Outside Re Locking Battery Box. |                                                                  |