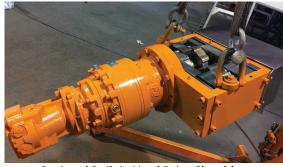

Our low-RPM, high-torque shredder assembly increases the life of all hydraulics, pumps, gearboxes and shredder shafts. High tip force and aggressive hook profile ensures superior throughput even on the toughest dense paper.

Our solid cutter shaft is renowned for being the most solid & reliable available in the industry.

Optional Built in Hard Drive Shredder (available in most models)

| TRUCK SPECS          | STAK 26                                                          | STAK 33                                                                                                                                           | VMAX                                                             |
|----------------------|------------------------------------------------------------------|---------------------------------------------------------------------------------------------------------------------------------------------------|------------------------------------------------------------------|
| Standard Chassis:    | Freightliner M2                                                  | Freightliner M2                                                                                                                                   | Freightliner M2                                                  |
| Powertrain:          | Cummins B 6.7 litre                                              | Cummins L 9 litre                                                                                                                                 | Cummins L 9 litre                                                |
| HP - Torque:         | 240 hp - 560 lb/ft                                               | 300 hp - 860 lb/ft                                                                                                                                | 315 hp - 950 lb/ft                                               |
| Transmission:        | Allison RDS Automatic                                            | Allison RDS Automatic                                                                                                                             | Allison RDS Automatic                                            |
| Interior:            | AM-FM / PW / PDL / Air / Cruise / Tilt                           | AM-FM / PW / PDL / Air / Cruise / Tilt                                                                                                            | AM-FM / PW / PDL / Air / Cruise / Tilt                           |
| GVWR:                | 26,000 lbs                                                       | 33,000 lbs                                                                                                                                        | 33,000 lbs                                                       |
| Payload:             | 8,250 lbs (1,2)                                                  | 12,750 lbs <sup>(1,2)</sup>                                                                                                                       | 12,500 lbs <sup>(1,2)</sup>                                      |
| Body Type:           | Premium Build / FRP / Stainless<br>Low Profile / Galvanized Deck | Premium Build / FRP / Stainless<br>Low Profile / Galvanized Deck                                                                                  | Premium Build / FRP / Stainless<br>Low Profile / Galvanized Deck |
| Overall Length:      | 27′6″                                                            | 32′0″                                                                                                                                             | 32'0"                                                            |
| Overall Height:      | 11′11″                                                           | 12′3″                                                                                                                                             | 12′3″                                                            |
| Wheels:              | Low Profile 22.5" with Air Brakes                                | 22.5" with Air Brakes                                                                                                                             | 22.5" with Air Brakes                                            |
| SHREDDER SPECS       | STAK 26                                                          | STAK 33                                                                                                                                           | VMAX                                                             |
| Shredder:            | Alpine 720 Solid Shaft                                           | Alpine 720 Solid Shaft                                                                                                                            | Alpine 720 Solid Shaft                                           |
| Performance:         | 6,000 lbs/hour (3)                                               | 7,500 lbs/hour (3)                                                                                                                                | 11,500 lbs/hour <sup>(3)</sup>                                   |
| Gearboxes:           | Direct Drive Planetary                                           | Direct Drive Planetary                                                                                                                            | Direct Drive Planetary                                           |
| Cart Lift:           | Alpine ShurGrip                                                  | Alpine ShurGrip                                                                                                                                   | Alpine ShurGrip                                                  |
| Unload System:       | Walking Floor                                                    | Walking Floor                                                                                                                                     | Walking Floor                                                    |
| Cart Storage:        | 3 - 64 gallon carts                                              | 3 - 64 gallon carts                                                                                                                               | 3 - 64 gallon carts                                              |
| Remote Curbside:     | Engine / PTO / Start / Stop / Offload                            | Engine / PTO / Start / Stop / Offload                                                                                                             | Engine / PTO / Start / Stop / Offload                            |
| Vision System:       | 3 Cameras / 2 Monitors                                           | 3 Cameras / 2 Monitors                                                                                                                            | 3 Cameras / 2 Monitors                                           |
| Controls:            | Relay Logic                                                      | Relay Logic                                                                                                                                       | Relay Logic                                                      |
| Safety Systems:      | Access Door Interlocks                                           | Access Door Interlocks                                                                                                                            | Access Door Interlocks                                           |
|                      | LED Strobes                                                      | LED Strobes                                                                                                                                       | LED Strobes                                                      |
|                      | Back-up Camera                                                   | Back-up Camera                                                                                                                                    | Back-up Camera                                                   |
|                      | 2 E-Stops                                                        | 2 E-Stops                                                                                                                                         | 2 E-Stops                                                        |
| Fuel Saver:          | Shred Load Detection                                             | Shred Load Detection                                                                                                                              | Shred Load Detection                                             |
|                      | Aerodynamic Low Profile Body                                     | Aerodynamic Low Profile Body                                                                                                                      | Aerodynamic Low Profile Body                                     |
| OTHER OPTIONS        | STAK 26                                                          | STAK 33                                                                                                                                           | VMAX                                                             |
| Available Options: ( |                                                                  | AVAILABLE ON ALL MODELS  /eight Scale, Custom Paint, Custom Graphics, Hard m, Extended Chassis Warranty, E-Track, Outside Re Locking Battery Box. |                                                                  |